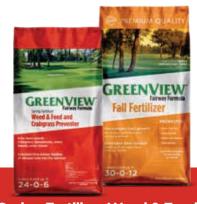

#### PLAN A

# Spring Fertilizer Weed & Feed and Crabgrass Preventer + Fall Fertilizer

- Unique formula controls weeds, including dandelions and crabgrass, and fertilizes in one easy application
- Fall Fertilizer promotes winter hardiness and early spring green up