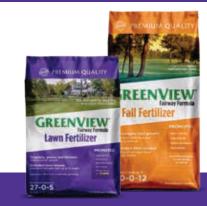

#### PLAN C

### Lawn Fertilizer + Fall Fertilizer

- Extended, even feeding for a lush lawn
- Fall Fertilizer promotes winter hardiness and early spring green up