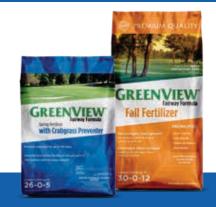

#### PLAN B

## Spring Fertilizer and Crabgrass Preventer + Fall Fertilizer

- Fertilize and prevent crabgrass in spring with one easy application
- Fall Fertilizer promotes winter hardiness and early spring green up