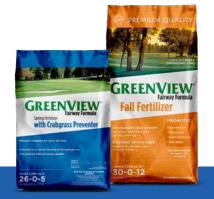

#### Spring Fertilizer and Crabgrass Preventer + Fall Fertilizer

• Fertilize and prevent crabgrass in spring with one easy application

• Fall Fertilizer promotes winter hardiness and early spring green up