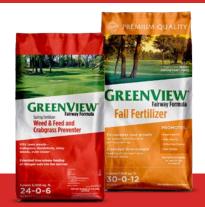

#### Spring Fertilizer Weed & Feed and Crabgrass Preventer + Fall Fertilizer

 Unique formula controls weeds, including dandelions and crabgrass, and fertilizes in one easy application

• Fall Fertilizer promotes winter hardiness and early spring green up