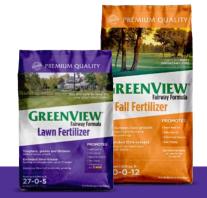

### Lawn Fertilizer + Fall Fertilizer

• Extended, even feeding for a lush lawn

• Fall Fertilizer promotes winter hardiness and early spring green up

| How do the costs of     |
|-------------------------|
| GreenView <b>ANNUAL</b> |
| LAWN PLANS              |
| compare?                |