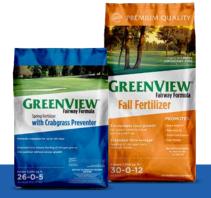

# PLAN B

#### Spring Fertilizer and Crabgrass Preventer + Fall Fertilizer

• Fertilize and prevent crabgrass in spring with one easy application

• Fall Fertilizer promotes winter hardiness and early spring green up