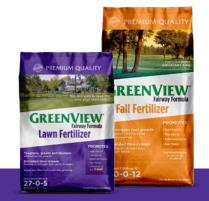

### PLAN C

### Lawn Fertilizer + Fall Fertilizer

• Extended, even feeding for a lush lawn

• Fall Fertilizer promotes winter hardiness and early spring green up

| How do the costs of     |
|-------------------------|
| GreenView <b>ANNUAL</b> |
| LAWN PLANS              |
| compare?                |