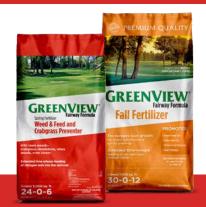

# PLAN A

#### Spring Fertilizer Weed & Feed and Crabgrass Preventer + Fall Fertilizer

 Unique formula controls weeds, including dandelions and crabgrass, and fertilizes in one easy application

• Fall Fertilizer promotes winter hardiness and early spring green up