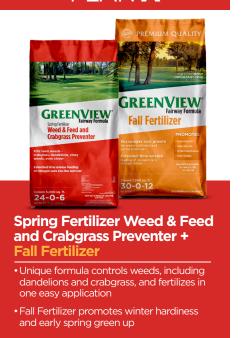

### PLAN A

#### Spring Fertilizer and Crabgrass Preventer + Fall Fertilizer

- Fertilize and prevent crabgrass in spring with one easy application
- Fall Fertilizer promotes winter hardiness and early spring green up