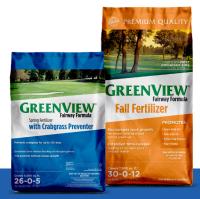

**3** LAWN PLAN OPTIONS to choose from, based on your lawn care needs.

## **2** EASY STEPS

per year, one application in spring and one application in fall.



# DELIVERED DIRECTLY TO YOUR DOOR

at precisely the right time to apply.

### PLAN A



#### PLAN B



#### Spring Fertilizer and Crabgrass Preventer + Fall Fertilizer

- Fertilize and prevent crabgrass in spring with one easy application
- Fall Fertilizer promotes winter hardiness and early spring green up

#### PLAN C



- Extended, even feeding for a lush lawn
- Fall Fertilizer promotes winter hardiness and early spring green up

How do the costs of GreenView **ANNUAL LAWN PLANS**compare?

| PLAN | LAWN SIZE**  | ANNUAL PLAN COST* |
|------|--------------|-------------------|
| A    | 5,000 sq ft  | \$63.98           |
|      | 10,000 sq ft | \$113.98          |
| В    | 5,000 sq ft  | \$58.98           |
|      | 10,000 sq ft | \$112.97          |
| С    | 5,000 sq ft  | \$54.98           |
|      | 10,000 sq ft | \$100.98          |
|      |              |                   |