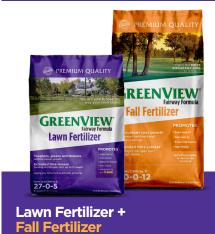

#### PLAN C

- Extended, even feeding for a lush lawn
- Fall Fertilizer promotes winter hardiness and early spring green up

How do the costs of GreenView **ANNUAL LAWN PLANS**compare?

| PLAN | LAWN SIZE**  | ANNUAL PLAN COST* |
|------|--------------|-------------------|
| A    | 5,000 sq ft  | \$63.98           |
|      | 10,000 sq ft | \$113.98          |
| В    | 5,000 sq ft  | \$58.98           |
|      | 10,000 sq ft | \$112.97          |
| С    | 5,000 sq ft  | \$54.98           |
|      | 10,000 sq ft | \$100.98          |
|      |              |                   |